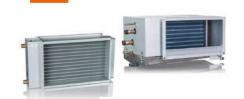

### **WATER COOLING & HEATING**

Using either cold or hot water these heaters cool or heat the air in ventilation and pipe systems. Available as both standard and custom solutions.

### **STEAM COOLING & HEATING**

Using either cold or hot steam these heaters cool or heat the air in ventilation and pipe systems. Available as both standard and custom solutions.