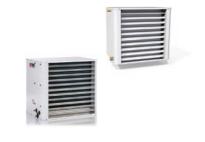

### **ELECTRICAL**

Wide selection of both wall mounted and portable fan heaters for either permanent or temporary heating.

# **HOT WATER**

Different types of fan heaters for water for permanent heating of e.g. warehouses, entrances, sports halls and shops. Also available in variants for demanding environments such as the chemical industry and offshore.