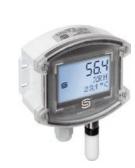

### **TEMPERATURE & HUMIDITY**

Sensors for measuring room temperature and humidity. To be mounted on the wall. Available with or without display.

### **INDOOR SENSORS**

On-wall sensors with or without display. It is possible to combine with a temperature sensor en one unit.