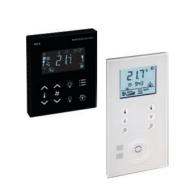

### **ROOM AUTOMATION**

Control unit for room automation. Configurable with multi-functional display and Modbus connection.

### **INDOOR SENSORS**

On-wall sensors with or without display. It is possible to combine with a temperature sensor en one unit.