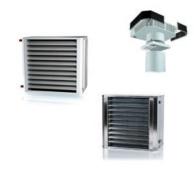

### **WATER COOLING & HEATING**

Using either cold or hot water these heaters cool or heat the air in ventilation and pipe systems. Available as both standard and custom solutions.

### **STEAM COOLING & HEATING**

Using either cold or hot steam these heaters cool or heat the air in ventilation and pipe systems. Available as both standard and custom solutions.