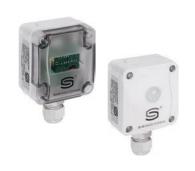

# **MODBUS**

### **ROOM AUTOMATION**

Control unit for room automation. Configurable with multi-functional display and Modbus connection.

### **PRESSURE & DIFFERENTIAL SENSORS**

Sensors for pressure and differential. Available in different types, e.g. pipe sensor incl. flange and Modbus connection.