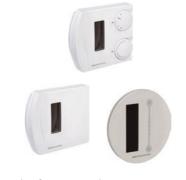

# **TEMPERATURE**

### **ROOM TEMPERATURE**

On-wall sensors for measuring room temperature. With sensors measuring the temperature in the air all around the panel.

### **DUCT SENSORS**

Flexible cable temperature sensors / ducts sensors with passive output. The basis unit with flexible cable length is available in different variants.

### **PIPE SENSORS**

Sensors for measuring surface and pipe temperature. Available with both integrated and separate sensor head.

**HUMIDITY** 