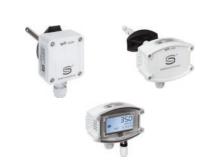

### **ROOM TEMPERATURE**

On-wall sensors for measuring room temperature. With sensors measuring the temperature in the air all around the panel.

### **DUCT SENSORS**

Flexible cable temperature sensors / ducts sensors with passive output. The basis unit with flexible cable length is available in different variants.

### **PIPE SENSORS**

Sensors for measuring surface and pipe temperature. Available with both integrated and separate sensor head.

**HUMIDITY** 