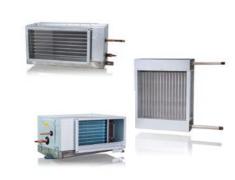

### **WATER COOLING & HEATING**

Using either cold or hot water these heaters cool or heat the air in ventilation and pipe systems. Available as both standard and custom solutions.

### **STEAM COOLING & HEATING**

Using either cold or hot steam these heaters cool or heat the air in ventilation and pipe systems. Available as both standard and custom solutions.