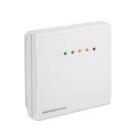

### **ROOM AUTOMATION**

Control unit for room automation. Configurable with multi-functional display and Modbus connection.