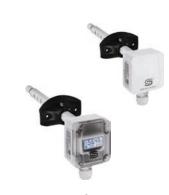

### **DUCT SENSORS**

Flexible cable temperature sensors / ducts sensors with passive output. The basis unit with flexible cable length is available in different variants.

### **DUCT SENSORS**

Duct sensors for measuring temperature and humidity. Incl. installations flange, calibratable with multi-range switching and active/passive output.