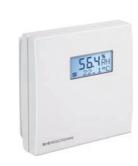

### **ROOM TEMPERATURE**

On-wall sensors for measuring room temperature. With sensors measuring the temperature in the air all around the panel.