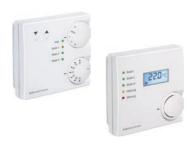

### **ROOM AUTOMATION**

Control unit for room automation. Configurable with multi-functional display and Modbus connection.

### **INDOOR SENSORS**

On-wall sensors with or without display. It is possible to combine with a temperature sensor en one unit.