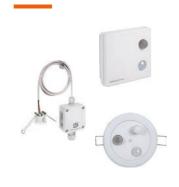

# LIGHT AND MOVEMENT SENSORS

### **OUTDOOR SENSORS**

Light and movement sensors for outdoor use. Light sensors with 6 switching measuring distances. Movement sensors with a 360° perimeter and up to 10m measuring range.

### **INDOOR SENSORS**

Sensors for ceiling or wall mounting. For indoor use. Applicable for e.g. regulating light or for activating or deactivating sun screens.

### **INDOOR - SOLAR CELLS**

Multi-functional room sensors and control units with solar cells for measuring temperature, humidity, air quality (VOC) and movement.