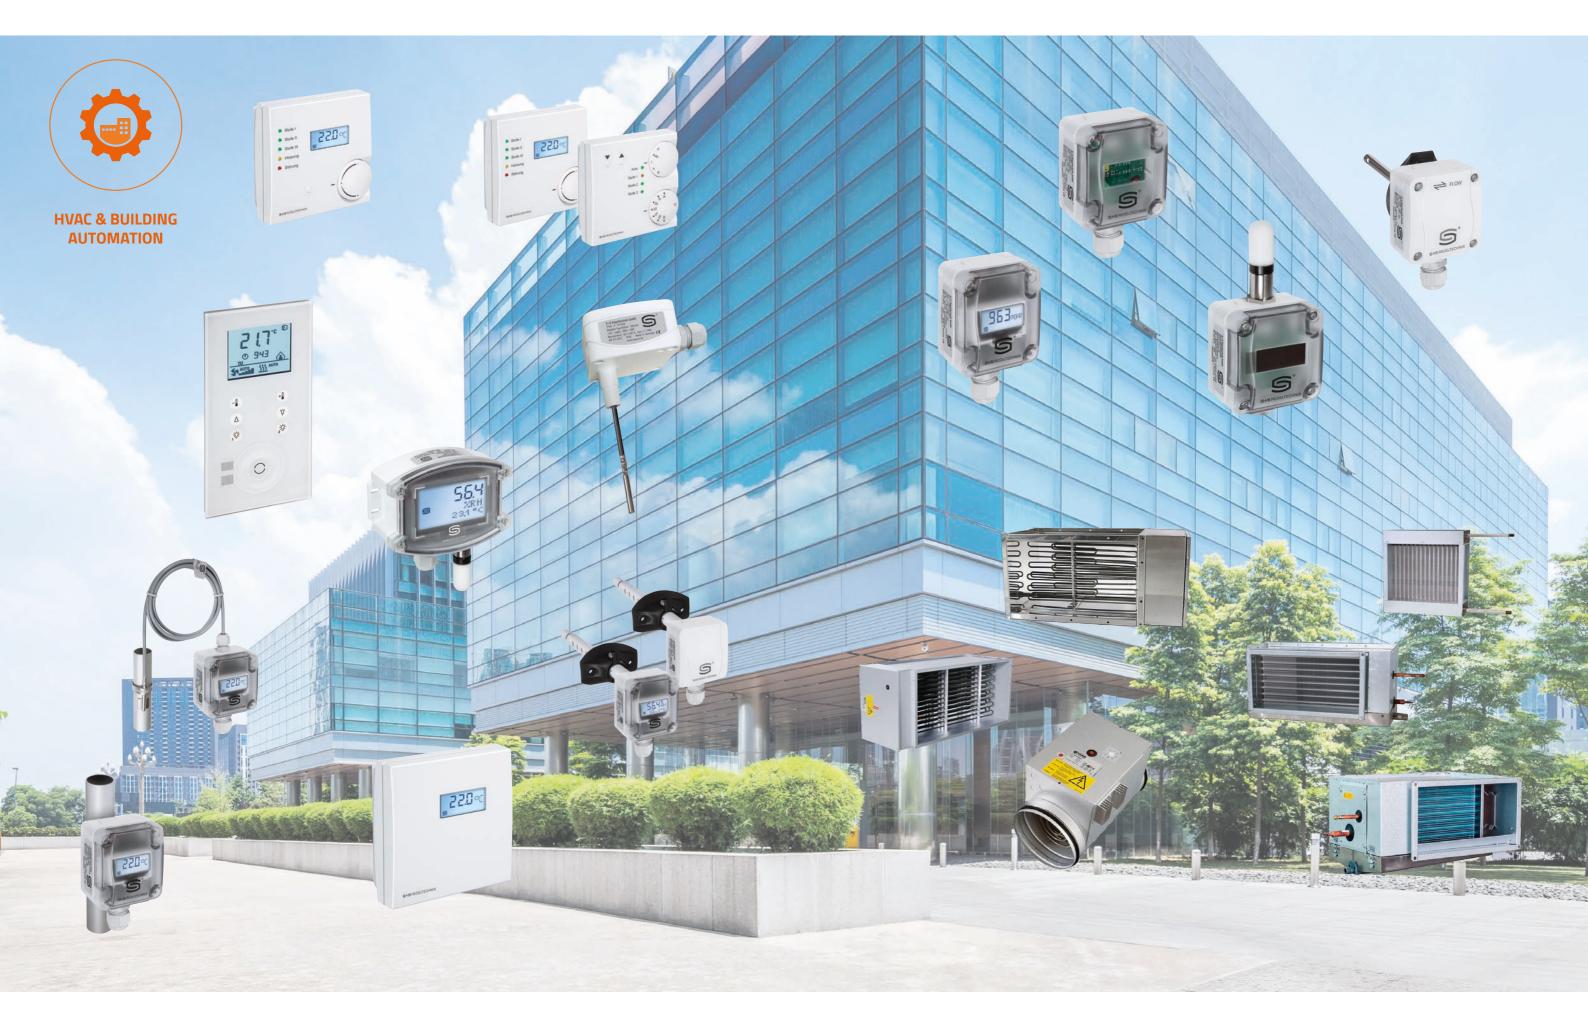

# HVAC & BUILDING AUTOMATION

An efficient production depends on precise and efficient equipment. Newtronic knows that. We distribute a wide range of quality solutions for HVAC and Building Automation.

| * | MODBUS                     | 13         |
|---|----------------------------|------------|
| * | TEMPERATURE                | 4          |
| * | HUMIDITY                   | 4          |
| * | PRESSURE                   | 15         |
| * | LIGHT AND MOVEMENT SENSORS | 15         |
| * | AIR QUALITY AND FLOW       | 16         |
| * | RADIO SENSORS              | 16         |
| * | TUBE HEATING ELEMENTS      | 17         |
| * | FAN HEATERS                | <u>I</u> 7 |
| * | DEHUMIDIFIERS              | 18         |

### **SOLUTIONS**

The group of sensors for energy optimization, CTS-systems, HVAC, BMS-systems etc. is very large. This is clear from these examples used in construction, process and industry automation: measuring environmental limits for CO2 and VOC, temperature, relative humidity, mixing ratio, and dew point. Pressure sensors and pressostates for measuring under and over pressure, differential and atmospheric pressure as well as light and movement sensors etc.