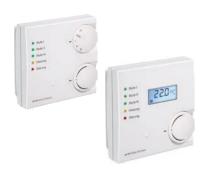

### **ROOM AUTOMATION**

Control unit for room automation. Configurable with multi-functional display and Modbus connection.

### **INDOOR SENSORS**

On-wall sensors with or without display. It is possible to combine with a temperature sensor en one unit.