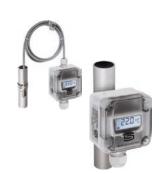

### **DUCT SENSORS**

Flexible cable temperature sensors / ducts sensors with passive output. The basis unit with flexible cable length is available in different variants.

### **PIPE SENSORS**

Sensors for measuring surface and pipe temperature. Available with both integrated and separate sensor head.

**HUMIDITY** 

### **PRESSURE & DIFFERENTIAL SENSORS**

Sensors for pressure and differential. Available in different types, e.g. pipe sensor incl. flange and Modbus connection.