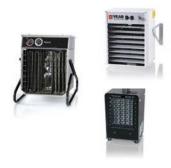

### **DEHUMIDIFIERS**

Dehumidifiers in various sizes for e.g. basements and warehouses. Also used for moist damages.

### **SAVE THE ENERGY**

By using the right dehumidifier you can cut down on your energy consumption compared to heating and airing out.

With a LAF dehumidifier from VEAB, 700 W of heat are recovered for every liter of water evaporated.