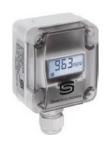

### **OUTDOOR SENSORS**

Sensors for measuring humidity in IP65 house for outdoor installation. It is possible to combine with a temperature sensor en one unit with or without display.