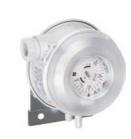

### **SWITCHES**

Differential pressure switches for air. With mounting angle incl. connection set.