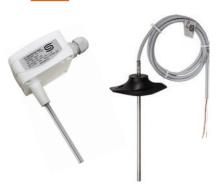

### **ROOM TEMPERATURE**

On-wall sensors for measuring room temperature. With sensors measuring the temperature in the air all around the panel.

### **DUCT SENSORS**

Flexible cable temperature sensors / ducts sensors with passive output. The basis unit with flexible cable length is available in different variants.

### **PIPE SENSORS**

Sensors for measuring surface and pipe temperature. Available with both integrated and separate sensor head.

**HUMIDITY** 