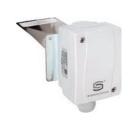

# **AIR QUALITY AND FLOW**

### **DUCT SENSORS**

Multi-functional duct sensors for measuring CO2 content and air quality (VOC).

### **WALL MOUNTED SENSORS**

Maintenance free sensors for measuring CO2 content and air quality (VOC) with calibratable active and switching output.

### **FLOW SWITCH**

Used for monitoring gaseous, non-aggressive connections in ventilation systems, air intakes etc. Also applicable as flow control or air flow monitor.