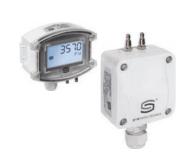

### **TEMPERATURE & HUMIDITY**

Sensors for measuring room temperature and humidity. To be mounted on the wall. Available with or without display.

### **INDOOR SENSORS**

On-wall sensors with or without display. It is possible to combine with a temperature sensor en one unit.