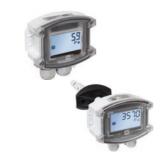

### **TEMPERATURE & HUMIDITY**

Sensors for measuring room temperature and humidity. To be mounted on the wall. Available with or without display.

### **OUTDOOR SENSORS**

Sensors for measuring humidity in IP65 house for outdoor installation. It is possible to combine with a temperature sensor en one unit with or without display.